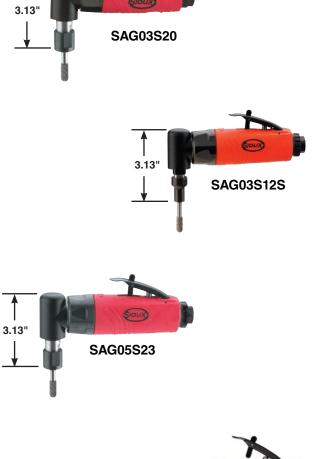

## List of Qualifying Tools

| Straight Die Grinders                                                                     |                                                                                                |                         |
|-------------------------------------------------------------------------------------------|------------------------------------------------------------------------------------------------|-------------------------|
| 0.3 hp (0.22 kW)                                                                          | - 200 Series Collet                                                                            |                         |
| SDG03S25                                                                                  | SDG03S25M6                                                                                     |                         |
| 0.3 hp (0.22 kW)                                                                          | - 300 Series Collet                                                                            |                         |
| SDG03S25S                                                                                 | SDG03S25M6S                                                                                    |                         |
| 0.5 hp (0.37 kW)                                                                          | - 200 Series Collet                                                                            |                         |
| SDG05S18                                                                                  | SDG05S18M6                                                                                     | SDG05S23                |
| SDG05S23M6                                                                                |                                                                                                |                         |
| 0.5 hp (0.37 kW)                                                                          | - 300 Series Collet                                                                            |                         |
| SDG05S18S                                                                                 | SDG05S18M6S                                                                                    | SDG05S23S               |
| SDG05S23M6S                                                                               |                                                                                                |                         |
| Right Angle Die Grinders                                                                  |                                                                                                |                         |
| 0.3 hp (0.22 kW)                                                                          | - 200 Series Collet                                                                            |                         |
| SAG03S12                                                                                  | SAG03S12M6                                                                                     | SAG03S20                |
| SAG03S20M6                                                                                |                                                                                                |                         |
|                                                                                           |                                                                                                |                         |
| 0.5 hp (0.37 kW)                                                                          | - 200 Series Collet                                                                            |                         |
| • • • •                                                                                   | - <i>200 Series Collet</i><br>SAG05S12M6                                                       | SAG05S15                |
| SAG05S12                                                                                  |                                                                                                | SAG05S15<br>SAG05S18M6  |
| SAG05S12                                                                                  | SAG05S12M6<br>SAG05S18                                                                         |                         |
| SAG05S12<br>SAG05S15M6<br>SAG05S23                                                        | SAG05S12M6<br>SAG05S18                                                                         |                         |
| SAG05S12<br>SAG05S15M6<br>SAG05S23<br><i>0.5 hp (0.37 kW)</i>                             | SAG05S12M6<br>SAG05S18<br>SAG05S23M6                                                           | SAG05S18M6              |
| SAG05S12<br>SAG05S15M6<br>SAG05S23<br><b>0.5 hp (0.37 kW)</b><br>SAG05S12S                | SAG05S12M6<br>SAG05S18<br>SAG05S23M6<br><b>- 300 Series Collet</b>                             | SAG05S18M6              |
| SAG05S12<br>SAG05S15M6<br>SAG05S23<br><b>0.5 hp (0.37 kW)</b><br>SAG05S12S<br>SAG05S15M6S | SAG05S12M6<br>SAG05S18<br>SAG05S23M6<br>- <b>300 Series Collet</b><br>SAG05S12M6S              | SAG05S18M6<br>SAG05S15S |
| SAG05S12<br>SAG05S15M6<br>SAG05S23<br><b>0.5 hp (0.37 kW)</b><br>SAG05S12S<br>SAG05S15M6S | SAG05S12M6<br>SAG05S18<br>SAG05S23M6<br>- <b>300 Series Collet</b><br>SAG05S12M6S<br>SAG05S18S | SAG05S18M6<br>SAG05S15S |

SDG05S23

2.75" SAG05S12

Offer Valid — January 4th – March 26th, 2021