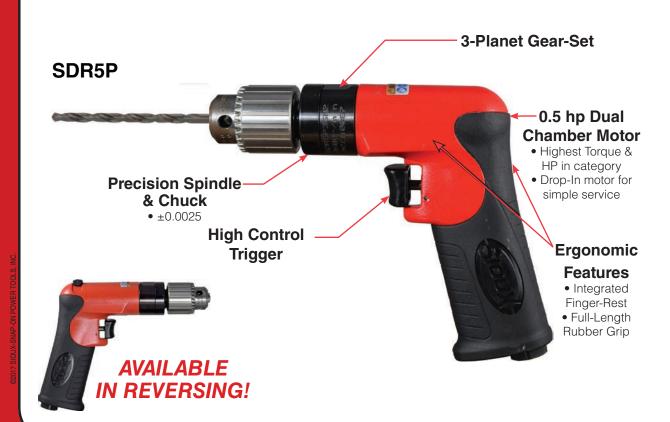

0.5 hp (0.37 kW) Non-Reversible SDR5P5N2 SDR5P7N2 SDR5P8N2 SDR5P12N2 SDR5P26N2 SDR5P30N2 SDR5P36N2 SDR5P43N2 SDR5P50N2 SDR5P230N2 0.5 hp (0.37 kW) Reversible SDR5P3R2 SDR5P5R2 SDR5P8R2 SDR5P20R2 SDR5P18R2 SDR5P24R2 SDR5P30R2 SDR5P33R2