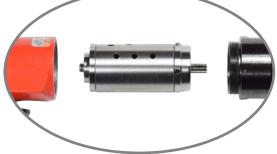

## Buy Any COMPACT DRILL and Receive 20% OFF Standard Discount

**Drop-In Motors for Ease of Maintenance!** 

SEE BACKSIDE FOR LIST OF QUALIFYING TOOLS!