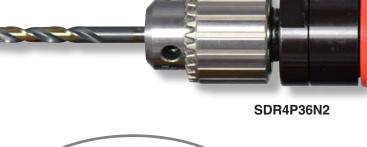

## List of Qualifying Tools

| Compact Pistol Drills |                |           |
|-----------------------|----------------|-----------|
| 0.4 hp (0.30 kW)      | Non-Reversible |           |
| SDR4P5N2              | SDR4P8N2       | SDR4P12N2 |
| SDR4P26N2             | SDR4P30N2      | SDR4P36N2 |
| SDR4P43N2             | SDR4P50N2      |           |
| 0.4 hp (0.30 kW)      | Reversible     |           |
| SDR4P3R2              | SDR4P5R2       | SDR4P8R2  |
| SDR4P18R2             | SDR4P20R2      | SDR4P24R2 |
| SDR4P30R2             | SDR4P33R2      |           |