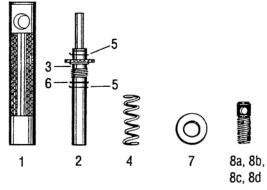

| Parts List |             |                 |      |
|------------|-------------|-----------------|------|
| Index      | Part Number | Description     | Qty. |
| 1          | 38-4001     | Housing         | 1    |
| 2          | 38-4002     | Shaft           | 1    |
| 3          | 38-4003     | Bushing         | 1    |
| 4          | 38-4004     | Spring          | 1    |
| 5          | 38-4005     | Retaining Ring  | 2    |
| 6          | 38-4006     | Washer          | 1    |
| 7          | 38-4007     | Threaded Washer | 1    |
| 8a         | 38-4008     | Nosepiece (#10) | 1    |
| 8b         | 38-4009     | Nosepiece (#21) | 1    |
| 8c         | 38-4010     | Nosepiece (#30) | 1    |
| 8d         | 38-4011     | Nosepiece (#40) | 1    |