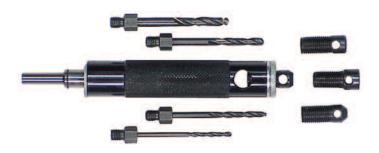

## Changing & Replacing Bits

- 1. Back off knurled lock nut.
- 2. Remove drill guide.
- 3. Unscrew brass bushing at top of tool.
- 4. Remove drive shaft, spring & bit.
- 5. Remove bit from shaft and install desired bit.
- Apply a drop of light machine oil on the drive shaft at the brass bushing.
- Install drive shaft & spring in housing and tighten brass bushing.
- **8.** Install knurled nut on corresponding drill guide (#40 bit with #40 drill guide, etc.)
- 9. Reinstall drill guide in housing.

## Bit Depth Adjustment

- 1. Disconnect power tool from air or power supply.
- 2. Install tool in drill chuck and tighten chuck.
- 3. Pull housing towards chuck and tight chuck.
- 4. Adjust guide to desired depth and tighten lock nut.
- 5. Reconnect tool to air or power supply and proceed.

## **Usage Recommendations**

- During use, frequently dip the bit in cutting fluid to keep cool & lubricated.
- When drilling steel rivets or blind rivets with steel shank use a slow drill speed and higher feed pressure.
- **3.** Care should be taken to keep nosepiece clear of metal chips during drilling .
- 4. Make sure to use properly sharpened bits.